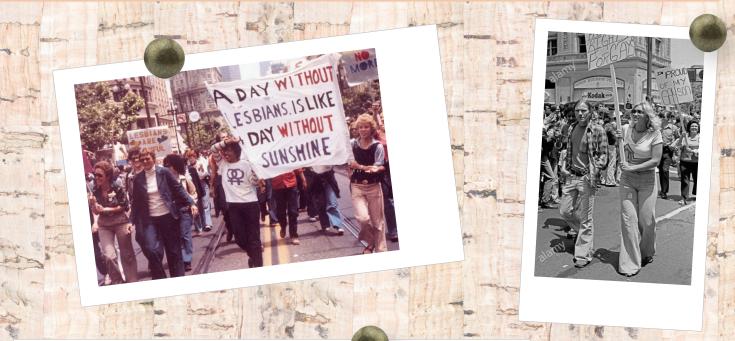

### PRIDE VIA 1970'S THROWBACK- THE START

WE ALL OWE THE FREED-OME OF PRIDE TO THE WOMEN THAT STARTED **EVERYTHING BEFORE US-IN** 1969 MARSHA P. JOHNSON THREW THE FIRST BRICK, AND SINCE THEN LADIES. TOMBOYS, FEMMES AND EVERYONE IN BETWEEN HAVE BEEN FIGHTING FOR **EQUALITY AND FREEDOME** OF LOVE. FOR THIS PRIDE PACK, I TOOK HINTS FROM **OUR FOR-MOTHERS AND** FLARED EVERYTHING IN THIS COLLECTION WITH A 1970'S VIBE.