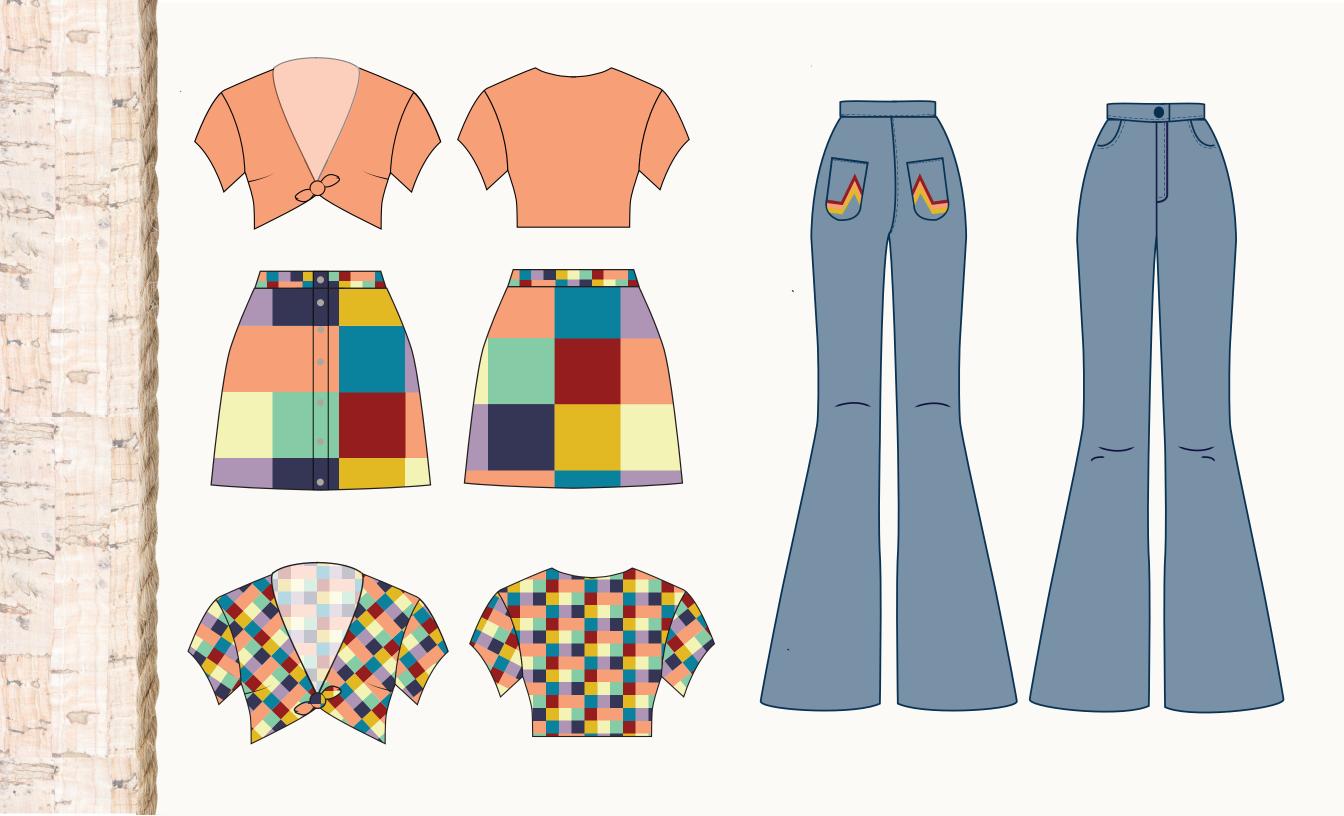

G BEFORE US-IN** 1969 MARSHA P. JOHNSON THREW THE FIRST BRICK, AND SINCE THEN LADIES. TOMBOYS, FEMMES AND EVERYONE IN BETWEEN HAVE BEEN FIGHTING FOR **EQUALITY AND FREEDOME** OF LOVE. FOR THIS PRIDE PACK, I TOOK HINTS FROM **OUR FOR-MOTHERS AND** FLARED EVERYTHING IN THIS COLLECTION WITH A 1970'S VIBE.









## PRIDE TRENDS TODAY



PRIDE TRENDS TODAY ARE PRETTY
SELF-EXPLANITORY. LOTS OF RAINBOW
STRIPES EVERYWHERE, VERY LOUD- SO
HOW DOES ROXY USE THIS?













# ROXY-FIED PRIDE















# PRINT IDEAS











# "ROXY RAINBOW" COLOR PALETTE



PANTONE\* 19-1559 TCX Scarlet Sage



PANTONE® 15-0343 TCX Greenery



Sodalite Blue

PANTONE\* 15-1331 TCX Coral Reef



PANTONE<sup>®</sup> 16-3817 TCX Rhapsody

PANTONE® 14-0755 TCX Sulphur



PANTONE\* 19-3830 TCX Astral Aura







# SWIMSUITS