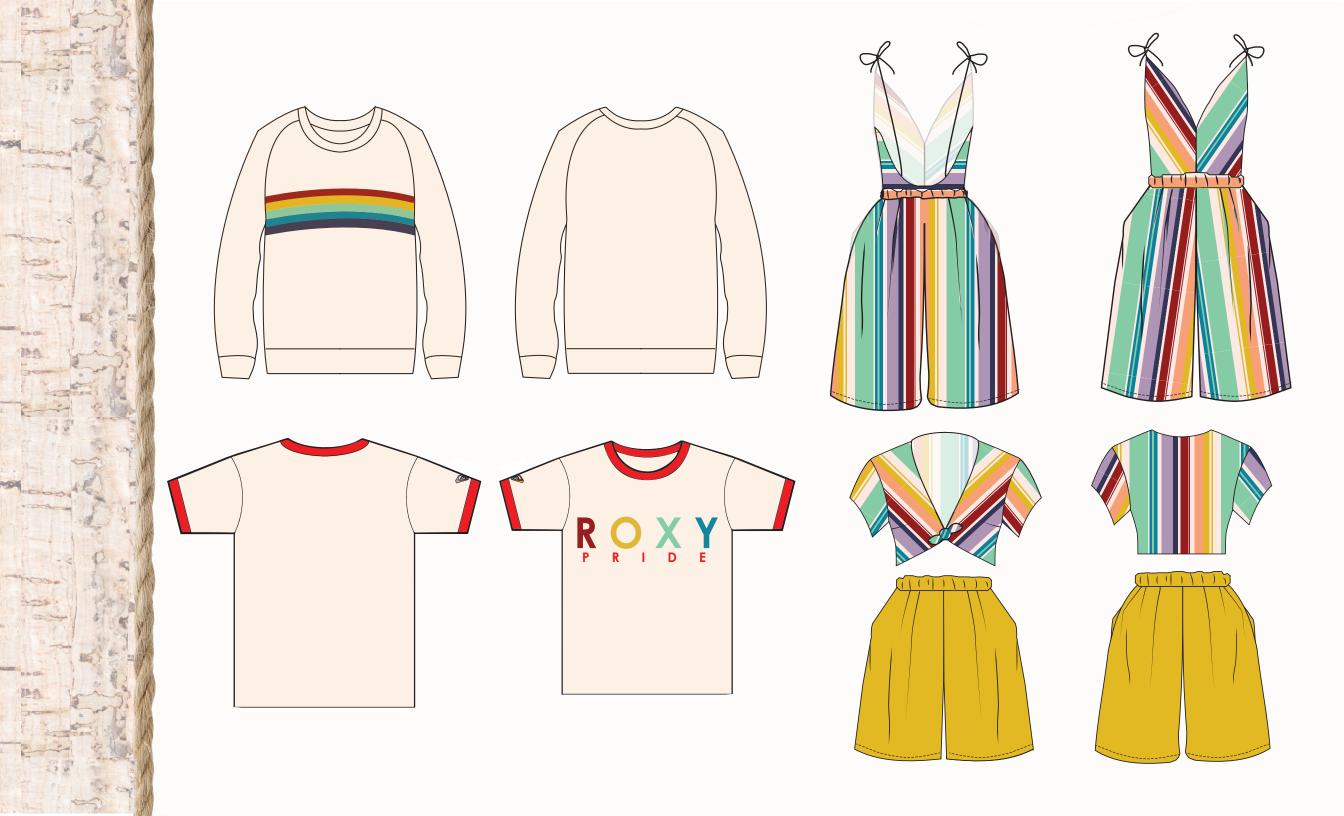

ING BEFORE US-IN** 1969 MARSHA P. JOHNSON THREW THE FIRST BRICK, AND SINCE THEN LADIES. TOMBOYS, FEMMES AND EVERYONE IN BETWEEN HAVE BEEN FIGHTING FOR **EQUALITY AND FREEDOME** OF LOVE. FOR THIS PRIDE PACK, I TOOK HINTS FROM **OUR FOR-MOTHERS AND** FLARED EVERYTHING IN THIS COLLECTION WITH A 1970'S VIBE.









## PRIDE TRENDS TODAY



PRIDE TRENDS TODAY ARE PRETTY
SELF-EXPLANITORY. LOTS OF RAINBOW
STRIPES EVERYWHERE, VERY LOUD- SO
HOW DOES ROXY USE THIS?













# ROXY-FIED PRIDE















# PRINT IDEAS











# "ROXY RAINBOW" COLOR PALETTE



PANTONE\* 19-1559 TCX Scarlet Sage



PANTONE® 15-0343 TCX Greenery



Sodalite Blue

PANTONE\* 15-1331 TCX Coral Reef



PANTONE<sup>®</sup> 16-3817 TCX Rhapsody

PANTONE® 14-0755 TCX Sulphur



PANTONE\* 19-3830 TCX Astral Aura







# SWIMSUITS