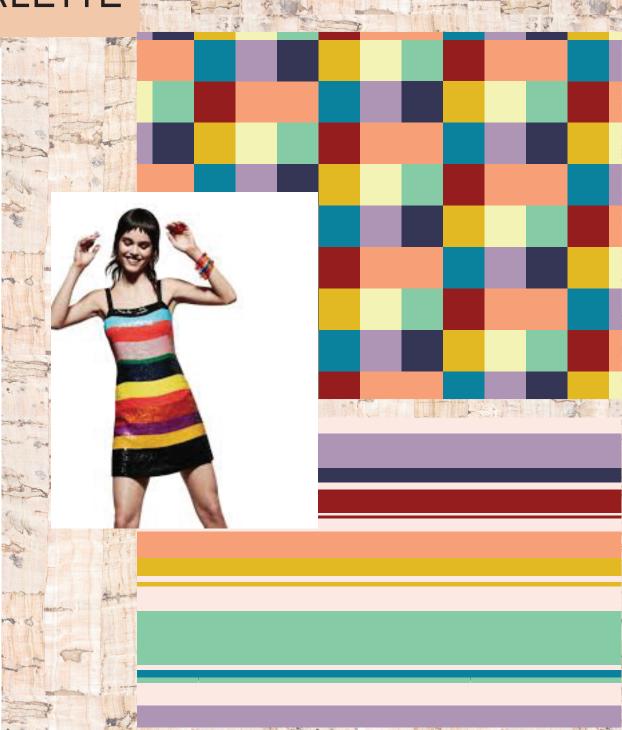

# "ROXY RAINBOW" COLOR PALETTE

PANTONE\* 19-1559 TCX Scarlet Sage

PANTONE® 15-0343 TCX Greenery

Sodalite Blue

PANTONE\* 15-1331 TCX Coral Reef

PANTONE<sup>®</sup> 16-3817 TCX Rhapsody

PANTONE® 14-0755 TCX Sulphur

PANTONE\* 19-3830 TCX Astral Aura