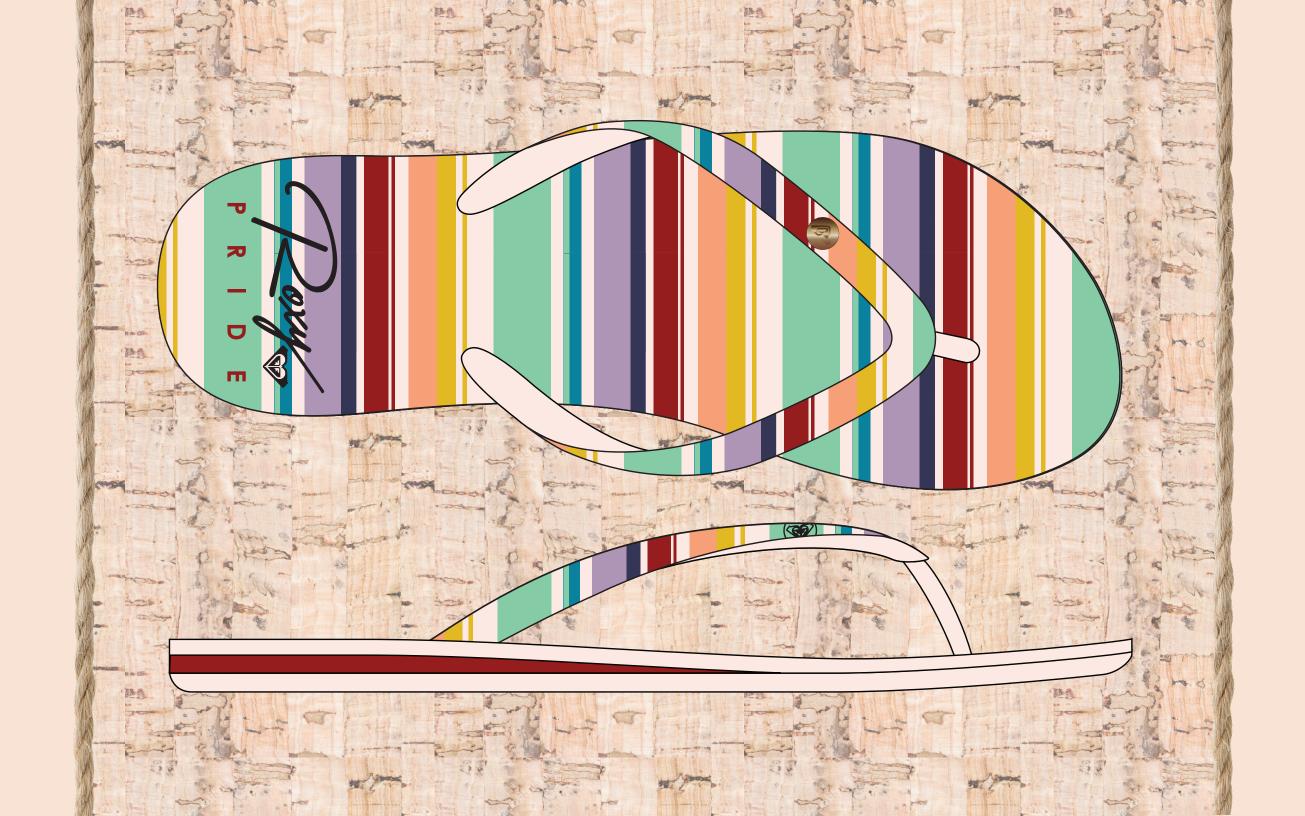

69 MARSHA P. JOHNSON THREW THE FIRST BRICK, AND SINCE THEN LADIES. TOMBOYS, FEMMES AND EVERYONE IN BETWEEN HAVE BEEN FIGHTING FOR **EQUALITY AND FREEDOME** OF LOVE. FOR THIS PRIDE PACK, I TOOK HINTS FROM **OUR FOR-MOTHERS AND** FLARED EVERYTHING IN THIS COLLECTION WITH A 1970'S VIBE.









## PRIDE TRENDS TODAY



PRIDE TRENDS TODAY ARE PRETTY
SELF-EXPLANITORY. LOTS OF RAINBOW
STRIPES EVERYWHERE, VERY LOUD- SO
HOW DOES ROXY USE THIS?













# ROXY-FIED PRIDE















# PRINT IDEAS











# "ROXY RAINBOW" COLOR PALETTE



PANTONE\* 19-1559 TCX Scarlet Sage



PANTONE® 15-0343 TCX Greenery



Sodalite Blue

PANTONE\* 15-1331 TCX Coral Reef



PANTONE<sup>®</sup> 16-3817 TCX Rhapsody

PANTONE® 14-0755 TCX Sulphur



PANTONE\* 19-3830 TCX Astral Aura







# SWIMSUITS