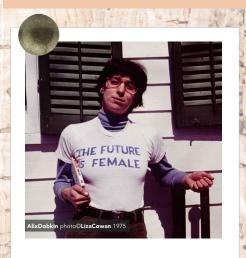

### PRIDE VIA 1970'S THROWBACK- THE START

WE ALL OWE THE FREED-OME OF PRIDE TO THE WOMEN THAT STARTED **EVERYTHING BEFORE US-IN** 1969 MARSHA P. JOHNSON THREW THE FIRST BRICK, AND SINCE THEN LADIES. TOMBOYS, FEMMES AND EVERYONE IN BETWEEN HAVE BEEN FIGHTING FOR **EQUALITY AND FREEDOME** OF LOVE. FOR THIS PRIDE PACK, I TOOK HINTS FROM **OUR FOR-MOTHERS AND** FLARED EVERYTHING IN THIS COLLECTION WITH A 1970'S VIBE.