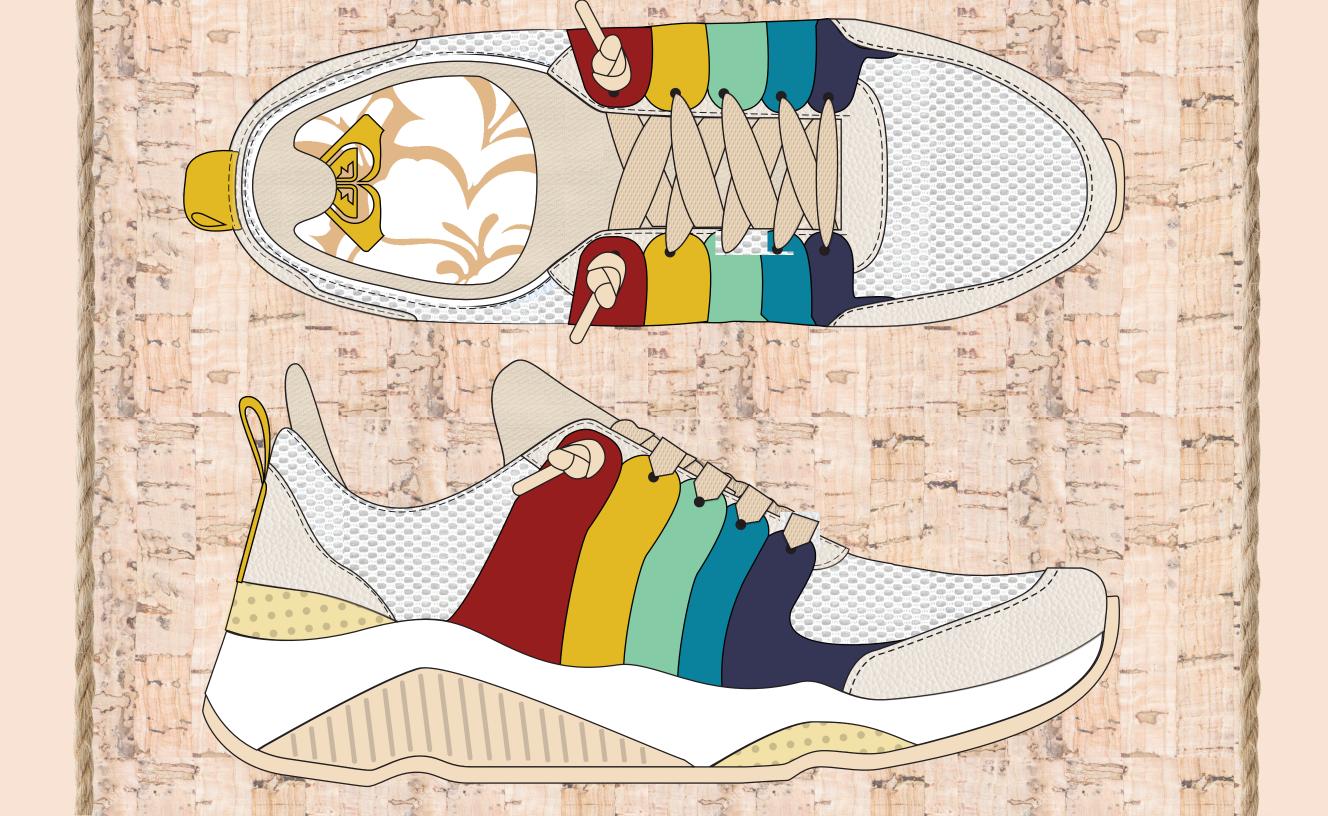

1969 MARSHA P. JOHNSON THREW THE FIRST BRICK, AND SINCE THEN LADIES. TOMBOYS, FEMMES AND EVERYONE IN BETWEEN HAVE BEEN FIGHTING FOR **EQUALITY AND FREEDOME** OF LOVE. FOR THIS PRIDE PACK, I TOOK HINTS FROM **OUR FOR-MOTHERS AND** FLARED EVERYTHING IN THIS COLLECTION WITH A 1970'S VIBE.









## PRIDE TRENDS TODAY



PRIDE TRENDS TODAY ARE PRETTY
SELF-EXPLANITORY. LOTS OF RAINBOW
STRIPES EVERYWHERE, VERY LOUD- SO
HOW DOES ROXY USE THIS?













# ROXY-FIED PRIDE















# PRINT IDEAS











# "ROXY RAINBOW" COLOR PALETTE



PANTONE\* 19-1559 TCX Scarlet Sage



PANTONE® 15-0343 TCX Greenery



Sodalite Blue

PANTONE\* 15-1331 TCX Coral Reef



PANTONE<sup>®</sup> 16-3817 TCX Rhapsody

PANTONE® 14-0755 TCX Sulphur



PANTONE\* 19-3830 TCX Astral Aura







# SWIMSUITS