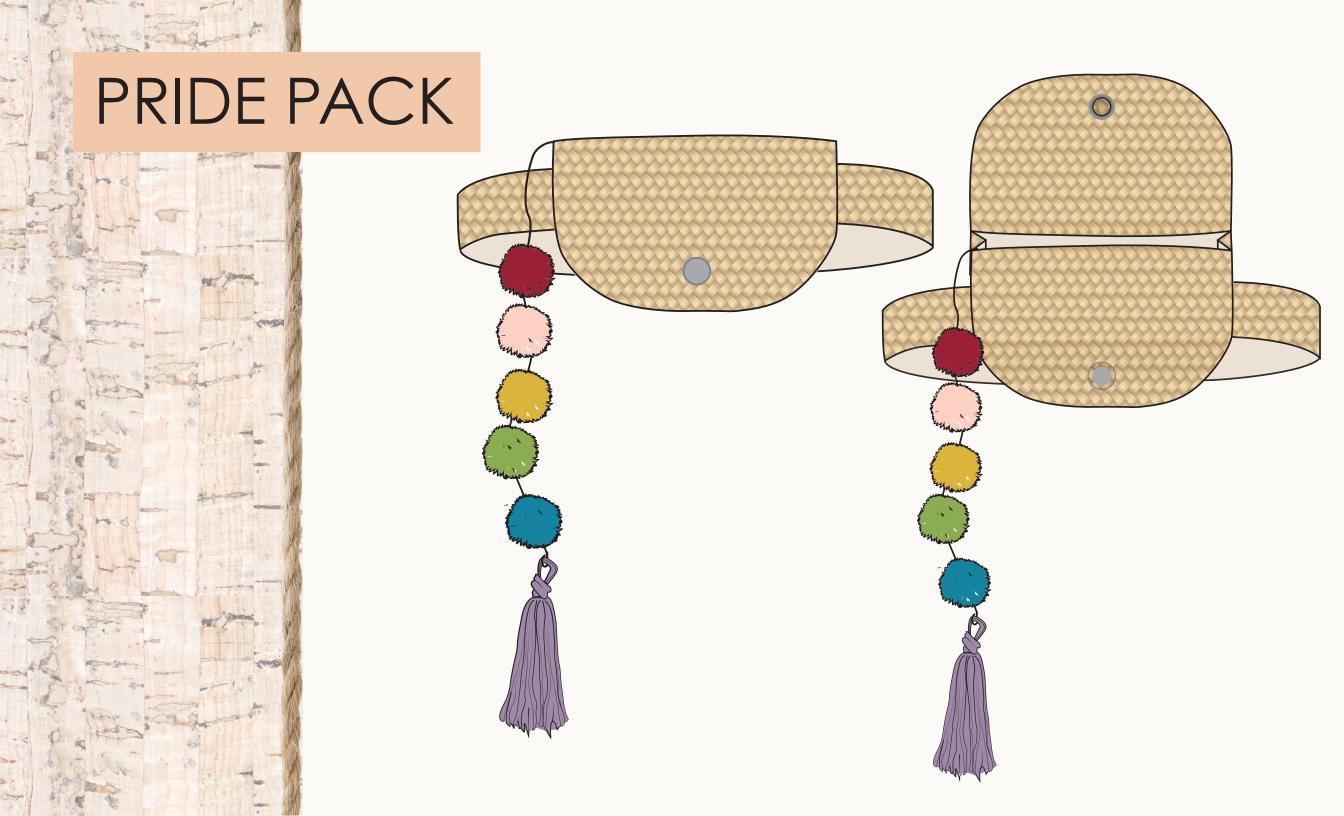

* 1969 MARSHA P. JOHNSON THREW THE FIRST BRICK, AND SINCE THEN LADIES. TOMBOYS, FEMMES AND EVERYONE IN BETWEEN HAVE BEEN FIGHTING FOR **EQUALITY AND FREEDOME** OF LOVE. FOR THIS PRIDE PACK, I TOOK HINTS FROM **OUR FOR-MOTHERS AND** FLARED EVERYTHING IN THIS COLLECTION WITH A 1970'S VIBE.









## PRIDE TRENDS TODAY



PRIDE TRENDS TODAY ARE PRETTY
SELF-EXPLANITORY. LOTS OF RAINBOW
STRIPES EVERYWHERE, VERY LOUD- SO
HOW DOES ROXY USE THIS?













# ROXY-FIED PRIDE















# PRINT IDEAS











# "ROXY RAINBOW" COLOR PALETTE



PANTONE\* 19-1559 TCX Scarlet Sage



PANTONE® 15-0343 TCX Greenery



Sodalite Blue

PANTONE\* 15-1331 TCX Coral Reef



PANTONE<sup>®</sup> 16-3817 TCX Rhapsody

PANTONE® 14-0755 TCX Sulphur



PANTONE\* 19-3830 TCX Astral Aura







# SWIMSUITS