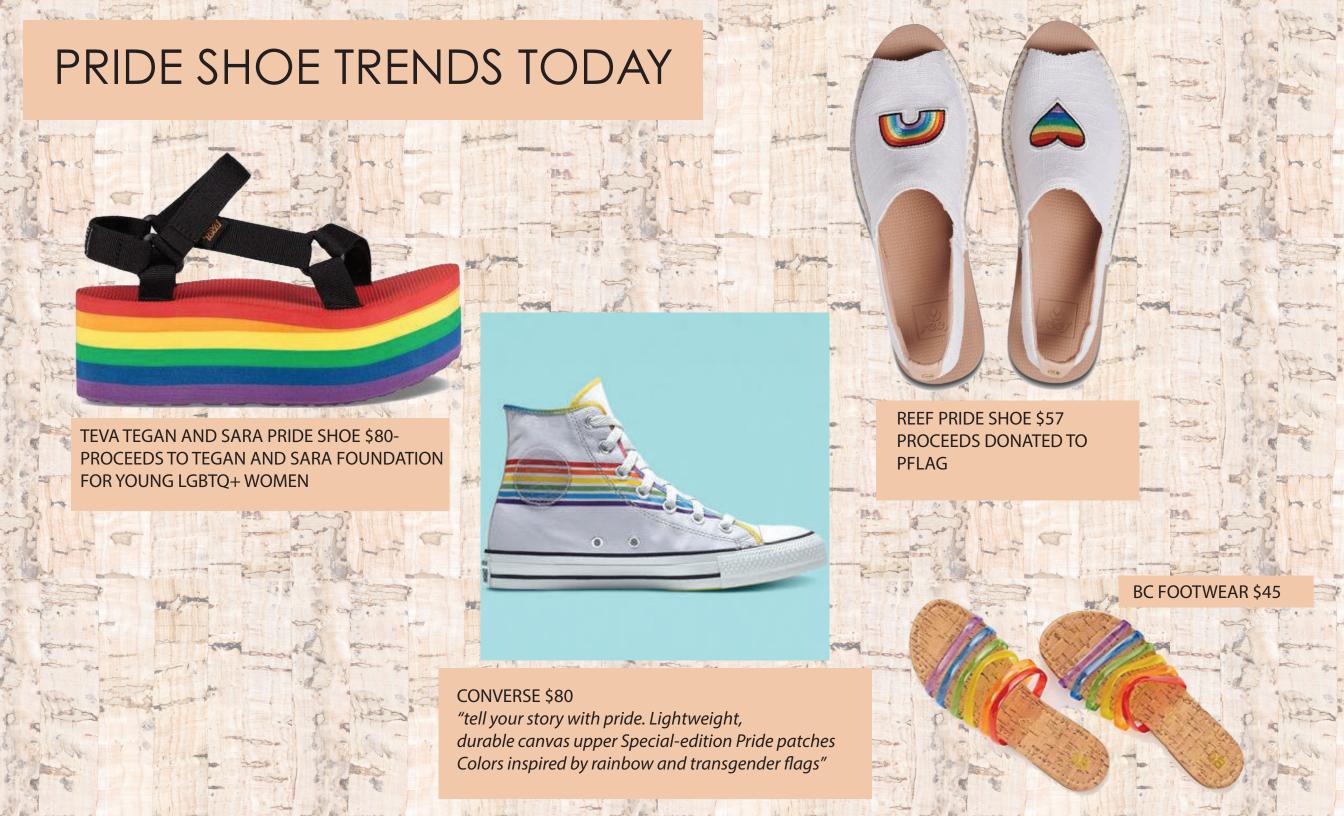

## PRIDE TRENDS TODAY

PRIDE TRENDS TODAY ARE PRETTY
SELF-EXPLANITORY. LOTS OF RAINBOW
STRIPES EVERYWHERE, VERY LOUD- SO
HOW DOES ROXY USE THIS?