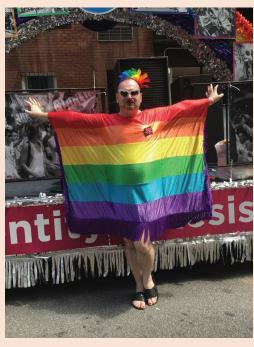

## PRIDE TRENDS TODAY

PRIDE TRENDS TODAY ARE PRETTY
SELF-EXPLANITORY. LOTS OF RAINBOW
STRIPES EVERYWHERE, VERY LOUD- SO
HOW DOES ROXY USE THIS?